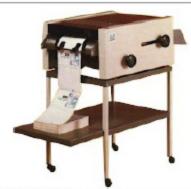

## Moore 3100 Forms Detacher

Dimensions

Width: 24-1/2" Length: 42"

Height: 13"

Burst Speed

Fixed 110 fpm

Margin Slitters

up to 1" 11-1/2 lbs. to 125 lbs.

Paper Weight

4-3/4" to 16"

Form Width

3" to 12"

Form Length Multi-Part Forms

4 part carbon or NCR

FEATURES: Electronic solid state controls • Friction Feed • Sloping Stacker Tray • Static Neutralizer • Polyurethane Rollers resist NCR Chemicals • Safety Interlocked Cover • All Metal Construction • Form Depth Control Knob for Easy Adjustment