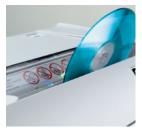

## SUITABLE FOR CDs

Safety shield in the feed opening allows safe, efficient shredding of CDs (strip-cut only).