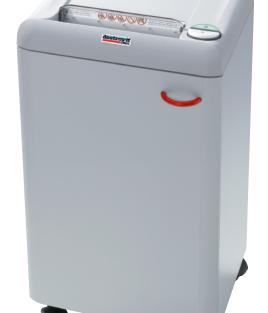

# → 2404 DESKSIDE SHREDDER

"SPS" (Safety Protection System) package: electronically controlled, transparent safety shield in the feed opening; "Easy Switch" control element uses color codes and back-lit symbols to indicate operational status; automatic stop when shred bag is full or when cabinet door is opened; automatic reverse and stop in case of paper jam; double protection against overheating | automatic start and stop controlled by photo cell | high sheet capacity | high quality, hardened steel cutting shafts take staples, paper clips, and credit cards (strip-cut model takes CDs) | 10 year warranty on cutting shafts | quiet and powerful single phase motor | fully enclosed, dust-proof gearbox housing | high quality wooden cabinet mounted on casters | environmentally friendly reusable plastic bag | 13 gallon bin capacity

Dimensions (D x W x H): 11 1/4 x 15 1/2 x 28 1/4 inches, Shipping weight: 55 lbs. (strip-cut) / 56 lbs. (cross-cut).