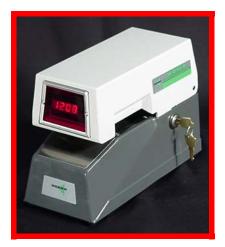

# WIDMER ELECTRONIC TIME STAMP WITH DIGITAL CLOCK DISPLAY

Accurate Timing Elegant Appearance Lasting Performance Durable Construction Quality Impressions

### WIDMER MODEL T-LED-3

Time stamp is versatile, featuring high quality, clean crisp imprints. It is compact and offers a wide variety of desirable features.

This unique, modern time stamp features a distinctive two tone, light and dark gray finish that will complement the décor of any office. The digital time display can be synchronized with the time print mechanism.

### Instant trigger operation – you just insert the paper. Quick ribbon change – no mess.

A new, open throat and finger indent case feature

allows for a greater accessibility; documents of letter size or small tickets can be inserted with ease. The depth of the throat can be adjusted to allow a selection of imprint locations. Stamping pressure can be electronically increased when needed to penetrate through multi-part carbon and non carbon forms. Inscriptions can be both above and below the time and date

### Tamper Proof

Machine is locked with a key. Only authorized personnel can change the setting.

#### Specifications

Size: height 7-3/8", width 4-9/16", depth 10" weight 18 lbs., Power: 115 Volt 60 HZ AC, 1.000 Watts Intermittent. Throat depth, standard 1-3/16" to 2", optional minimum 1/8", maximum 2-3/8", Other voltages and cycles available.